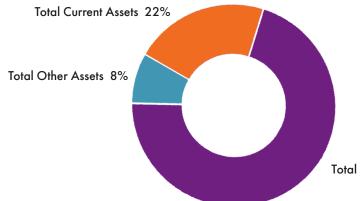

#### **Total Liabilities & Assets**

| Total Current Assets | \$2,435,700  |
|----------------------|--------------|
| Total Fixed Assets   | \$ 7,970,500 |
| Total Other Assets   | \$915,500    |
| Total Assets         | \$11,321,700 |
|                      |              |
| Total Liabilities    | \$1,241,100  |