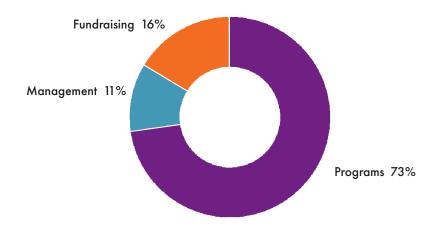

#### **Operating Expenses**

|             | Total | \$2,116,920 |
|-------------|-------|-------------|
| Management  |       | \$344,420   |
| Fundraising |       | \$232,100   |
| Program     |       | \$1,540,400 |